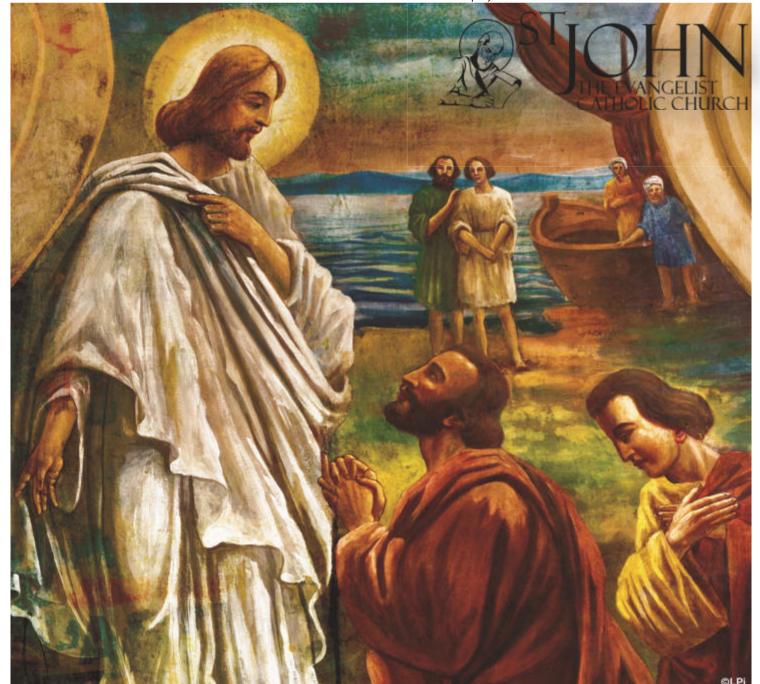

# 3<sup>rd</sup> Sunday of Ordinary Time

And Jesus said to them, "Follow me, and I will make you fish for people." Immediately they left their nets and followed him. Matthew 4:19-20

Part of being a steward is leaving something behind. Maybe that 'something' is time, or money, or convenience, or maybe it's prejudice or a sense of entitlement. We can't expect to grow as stewards without leaving something behind.